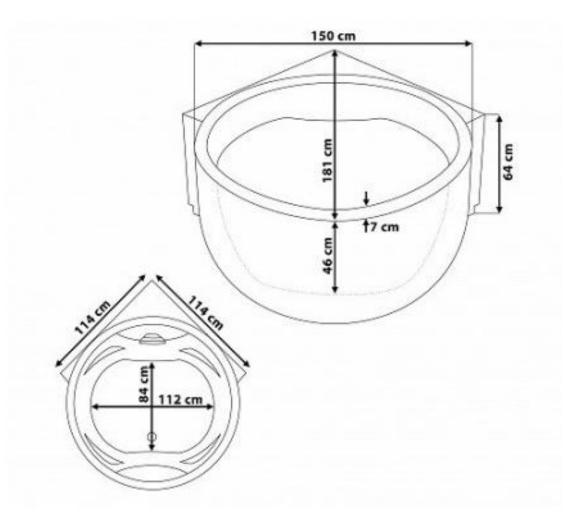

|
|    | 2.2. Working Principle 4                 |
|    | Installation Instruction                 |
|    | 3.1. Water And Electricity Installation5 |

## 1. Safety Notes

### 1.1. Precautions!

- Please read this instruction carefully before using.
- Children need to be accompanied by an adult to use the product.
- Please do not disassemble the products' skirt freely if you are non-professionals to avoid damage to the products.
- Please do not disassemble or fix or maintain the electrical part yourself if you are non-professionals to avoid accident.
- There must be reliable grounding measures before accessing the power supply.
- It is recommended to have glass glue on the wall side to prevent water from dropping below the products.

## 2. Introduction

## 2.1. Appearance





| Sequence | Brief introduction | Number<br>(PCS) | Sequence | Brief introduction   | Number<br>(PCS) |
|----------|--------------------|-----------------|----------|----------------------|-----------------|
| 1        | Waterfall          | 1               | 7        | Bubble jet           | 8               |
| 2        | Hand shower        | 1               | 8        | Drain                | 1               |
| 3        | Computer panel     | 1               | 9        | Big jets             | 6               |
| 4        | Overflow           | 1               | 10       | Underwater LED Light | 1               |
| 5        | Water-level Sensor | 1               | 11       | Faucet               | 1               |
| 6        | Return water       | 1               | 12       | Adjus