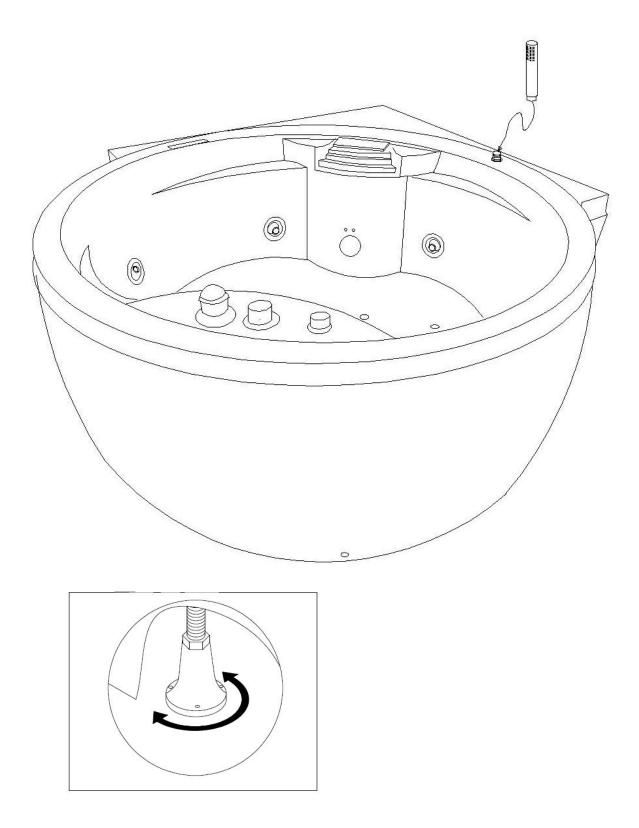

## 3.1. Water And Electricity Installation

**Step 1: Preparation** 

Step 2 : Put the bathtub in the corresponding position, leveling with leveling instrument