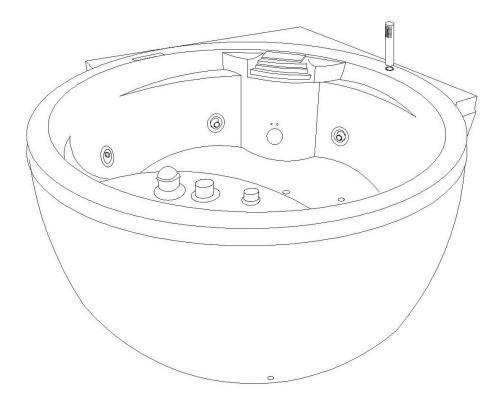

## 2. Introduction

## 2.1. Appearance

| Sequence | Brief introduction | Number<br>(PCS) | Sequence | Brief introduction   | Number<br>(PCS) |
|----------|--------------------|-----------------|----------|----------------------|-----------------|
| 1        | Waterfall          | 1               | 7        | Bubble jet           | 8               |
| 2        | Hand shower        | 1               | 8        | Drain                | 1               |
| 3        | Computer panel     | 1               | 9        | Big jets             | 6               |
| 4        | Overflow           | 1               | 10       | Underwater LED Light | 1               |
| 5        | Water-level Sensor | 1               | 11       | Faucet               | 1               |
| 6        | Return water       | 1               | 12       | Adjust switch        | 1               |