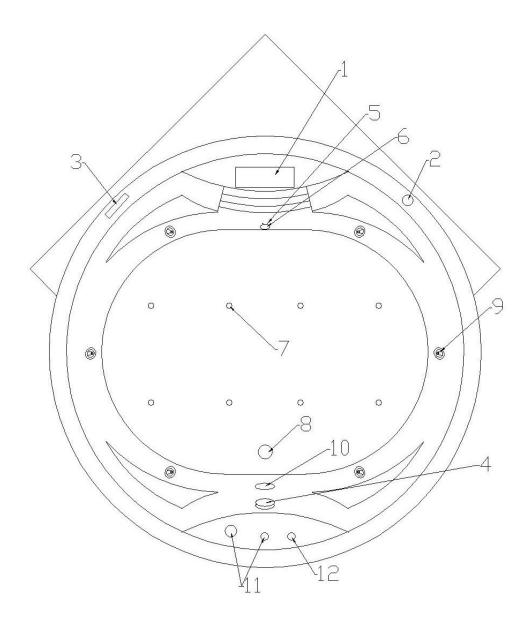

## 2.1. Appearance

| Sequence | Brief introduction | Number<br>(PCS) | Sequence | Brief introduction   | Number<br>(PCS) |
|----------|--------------------|-----------------|----------|----------------------|-----------------|
| 1        | Waterfall          | 1               | 7        | Bubble jet           | 8               |
| 2        | Hand shower        | 1               | 8        | Drain                | 1               |
| 3        | Computer panel     | 1               | 9        | Big jets             | 6               |
| 4        | Overflow           | 1               | 10       | Underwater LED Light | 1               |
| 5        | Water-level Sensor | 1               | 11       | Faucet               | 1               |
| 6        | Return water       | 1               | 12       | Adjust switch        | 1               |