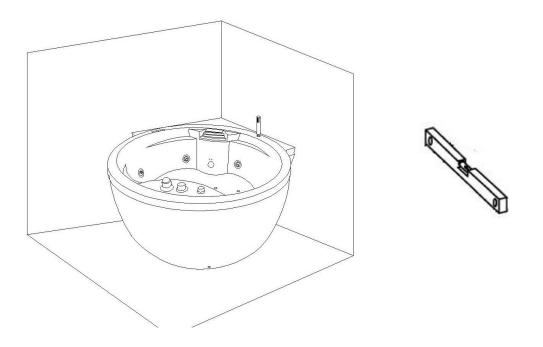

## 3.1. Water And Electricity Installation

**Step 1: Preparation** 

Step 2 : Put the bathtub in the corresponding position, leveling with leveling instrument