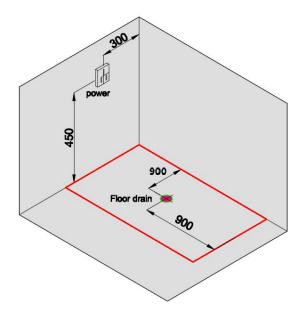

## **3.Installation Instruction**

## 3.1. Water And Electricity Installation

**Step 1: Preparation** 

Step 2 : Put the bathtub in the corresponding position, leveling with leveling instrument