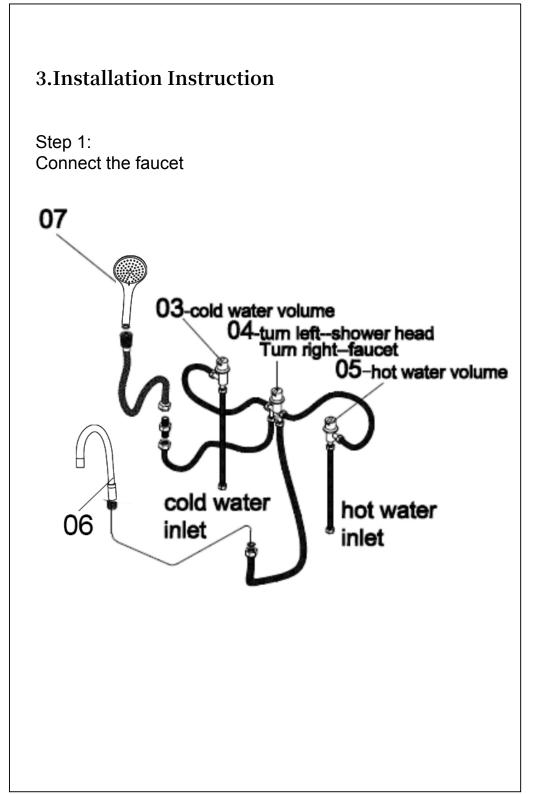

## 2.Introduction

Step 2:

make sure the waste hole on the floor near the waste in the bathtub ,and the waste hose (approximately 1 meter ) can get to the waste hole

Step 3:

Adjust the bathtub feet to make it standing steadily. Use sillicon to fix the bathtub on dry ground. Leave the silicone dry for 48hours. Use the bathtub after silicone dry.