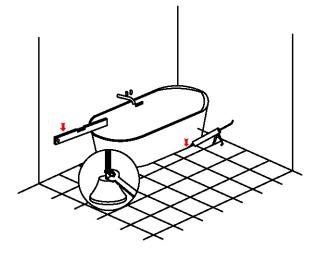

## 2.Introduction

Step 2:

make sure the waste hole on the floor near the waste in the bathtub ,and the waste hose (approximately 1 meter ) can get to the waste hole

Step 3:

Adjust the bathtub feet to make it standing steadily. Use sillicon to fix the bathtub on dry ground. Leave the silicone dry for 48hours. Use the bathtub after silicone dry.