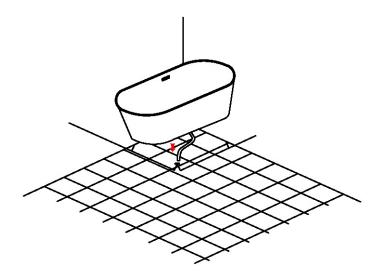

## 2.Introduction

Step 2:

make sure the waste hole on the floor near the waste in the bathtub ,and the waste hose (approximately 1 meter ) can get to the waste hole

Step 3:

Adjust the bathtub feet to make it standing steadily. Use sillicon to fix the bathtub on dry ground. Leave the silicone dry for 48hours. Use the bathtub after silicone dry.