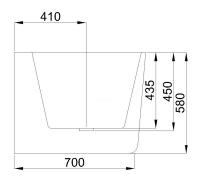

## **Operating Instruction Manual**



# Size:1700\*750\*580mm

### **1.Safety Notes**

#### Precautions!

- Please read this instruction carefully before using.
- Children need to be accompanied by an adult to use the product.
- The skirt can't be disassembled. Please do not disassemble the products'skirt freely if you are non-professionals to avoid damage to the products.

## 2.Introduction







Step 2:

make sure the waste hole on the floor near the waste in the bathtub ,and the waste hose (approximately 1 meter ) can get to the waste hole



Step 3:

Adjust the bathtub feet to make it standing steadily. Use sillicon to fix the bathtub on dry ground. Leave the silicone dry for 48hours. Use the bathtub after silicone dry.