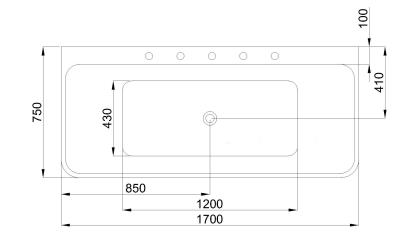

## **Operating Instruction Manual**



# Size:1700\*750\*580mm

### **1.Safety Notes**

#### Precautions!

- Please read this instruction carefully before using.
- Children need to be accompanied by an adult to use the product.
- The skirt can't be disassembled. Please do not disassemble the products'skirt freely if you are non-professionals to avoid damage to the products.

## 2.Introduction







Step 2:

make sure the waste hole on the floor near the waste in the bathtub ,and the waste hose (approximately 1 meter ) can get to the waste hole



Step 3:

Adjust the bathtub feet to make it standing steadily. Use sillicon to fix the bathtub on dry ground. Leave the silicone dry for 48hours. Use the bathtub after silicone dry.